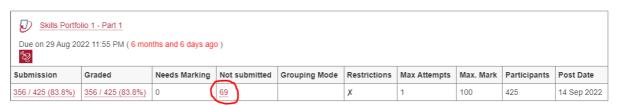

3. Scroll down to the activity you are emailing about. Click the number in the *Not submitted* column.

4. Scroll down and click the box in the *Email* column for individuals you want to email, or click *Select All* to email all students.