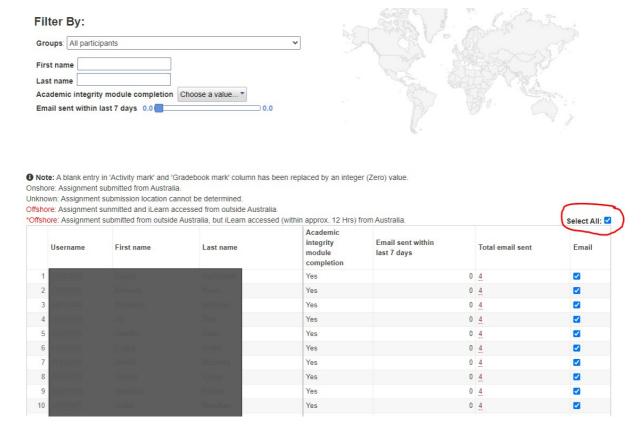

3. Scroll down to the activity you are emailing about. Click the number in the *Not submitted* column.

4. Scroll down and click the box in the *Email* column for individuals you want to email, or click *Select All* to email all students.