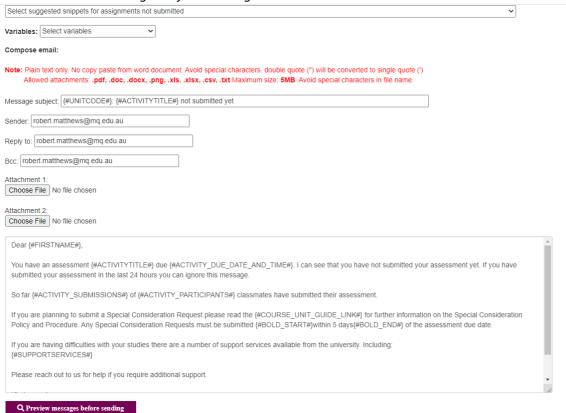

5. Scroll to the bottom and select Compose message before sending

6. Compose the email message to send to all students. Items in brackets { } are variables that the system will replace with data from iLearn. If you don't want a copy of the email remove your email address from the Bcc field. Click *Preview messages before sending*.

| Message subject: ARTS1000: Skills Portfolio 1 not subn                                                                                                                                                                                                                                         | nitted yet          |                               |                  |
|------------------------------------------------------------------------------------------------------------------------------------------------------------------------------------------------------------------------------------------------------------------------------------------------|---------------------|-------------------------------|------------------|
| Sender: robert.matthews@mq.edu.au                                                                                                                                                                                                                                                              |                     |                               |                  |
| Reply to: robert.matthews@mq.edu.au                                                                                                                                                                                                                                                            |                     |                               |                  |
| Bcc: robert.matthews@mq.edu.au                                                                                                                                                                                                                                                                 |                     |                               |                  |
| Attachment 1:                                                                                                                                                                                                                                                                                  |                     |                               |                  |
| Attachment 2:                                                                                                                                                                                                                                                                                  |                     |                               |                  |
| Dear Louisa,                                                                                                                                                                                                                                                                                   |                     |                               |                  |
| You have an assessment Skills Portfolio 1 due Monday, 29 August 2022, 11:55PM. I can see that you have not submitted your assessment yet. If you have submitted your assessment in the last 24 hours you can ignore this message.                                                              |                     |                               |                  |
| So far 356 of 425 classmates have submitted their assessment.                                                                                                                                                                                                                                  |                     |                               |                  |
| If you are planning to submit a Special Consideration Request please read the unit guide for further information on the Special Consideration Policy and Procedure. Any Special Consideration Requests must be submitted within 5 days of the assessment due date.                             |                     |                               |                  |
| If you are having difficulties with your studies there are a number of support services available from the university. Including:  Studywise: https://ilearn.mq.edu.au/course/view.php?id=16580  Campus Wellbeing: https://students.mq.edu.au/support/wellbeing  AskMQ: https://ask.mq.edu.au/ |                     |                               |                  |
| Please reach out to us for help if you require additional support.                                                                                                                                                                                                                             |                     |                               |                  |
| Kind regards                                                                                                                                                                                                                                                                                   |                     |                               |                  |
| Robert Matthews                                                                                                                                                                                                                                                                                |                     |                               |                  |
|                                                                                                                                                                                                                                                                                                |                     |                               |                  |
| You are about to send email to following 69 student(s).                                                                                                                                                                                                                                        | ☑ Send messages now | ☑ Back to compose email       |                  |
|                                                                                                                                                                                                                                                                                                |                     |                               |                  |
| Username First Name                                                                                                                                                                                                                                                                            | Last Name           | Email sent within last 7 days | Total email sent |